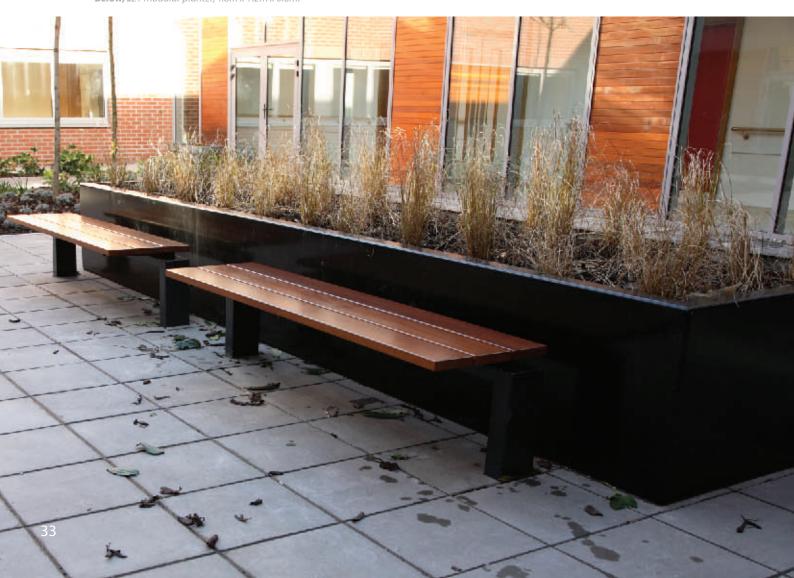

## description

316 grade stainless steel on galvanized plinth. Iroko timber on two sides or around top to form bench.

**dimensions (standard with seat)**Overall height 745mm, overall width 1600mm, overall depth 1600mm, planter width 1200mm, planter depth 1200mm.

### options

Custom sizes available.

No seat, seat on two sides, seat on top rim (570mm high version only)

**Below and above, s** $571.2m \times 1.2m \times 0.745m$  with seat, micro porous stain to wood. **Top, s** $571.2m \times 1.2m \times 0.57m$  with top rim seat.