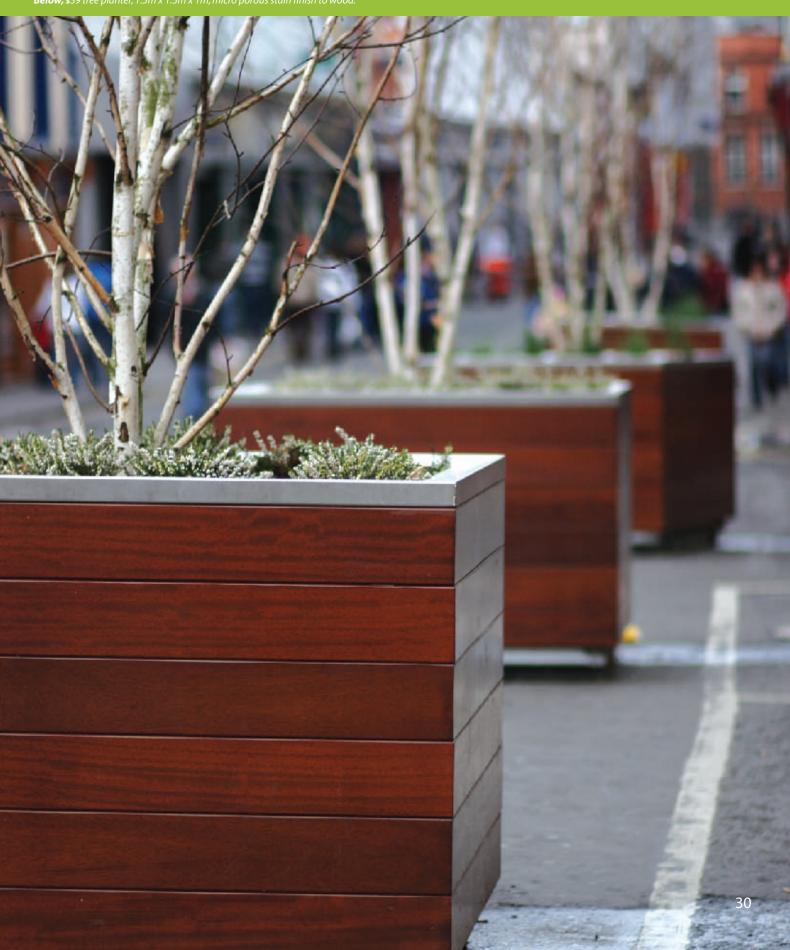

# tree planters & tree grilles

**Below, s**39 tree planter, 1.5m x 1.5m x 1m, micro porous stain finish to wood.

## **s**39 tree planter

**description**Galvanized steel box clad with iroko timber. 316 grade stainless steel top rim.

Height from 450mm, width from 450mm, depth from 450mm.

Unfinished timber or micro porous stain. Wood rim instead of stainless (570 high only) doubles as seat.