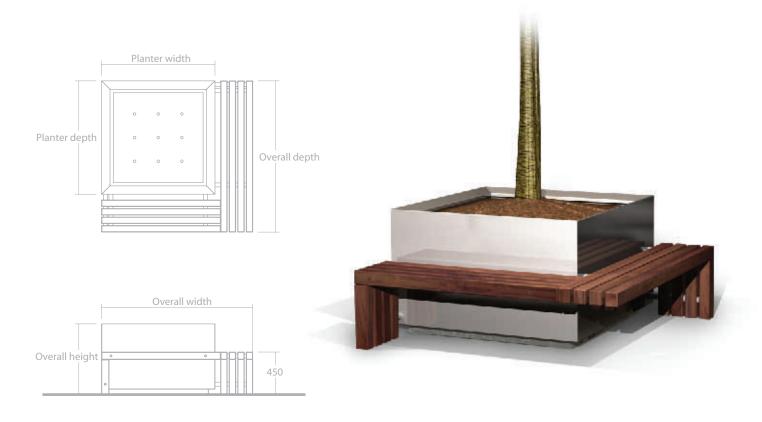

## description

316 grade stainless steel on galvanized plinth. Iroko timber on two sides or around top to form bench.

**dimensions (standard with seat)**Overall height 745mm, overall width 1600mm, overall depth 1600mm, planter width 1200mm, planter depth 1200mm.

### options

Custom sizes available.

No seat, seat on two sides, seat on top rim (570mm high version only)

**Below and above, s** $571.2m \times 1.2m \times 0.745m$  with seat, micro porous stain to wood. **Top, s** $571.2m \times 1.2m \times 0.57m$  with top rim seat.