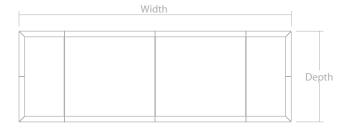

## dimensions

Width 1200mm upwards in increments of 600mm, depth 1200mm upwards in increments of 600mm, height 600mm.

## options

Custom sizes available. Bolt on cantilever seat option. Choice of colours.

**Below, s**21 modular planter, 4.8m x 1.2m x 0.6m.