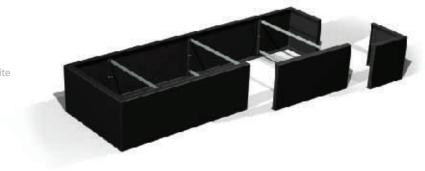

### description

Modular planter in galvanized mild steel with powder coated finish. Planter is constructed on site by bolting panels together.

## dimensions

Width 1200mm upwards in increments of 600mm, depth 1200mm upwards in increments of 600mm, height 600mm.

## options

Custom sizes available. Bolt on cantilever seat option. Choice of colours.

**Below, s**21 modular planter, 4.8m x 1.2m x 0.6m.