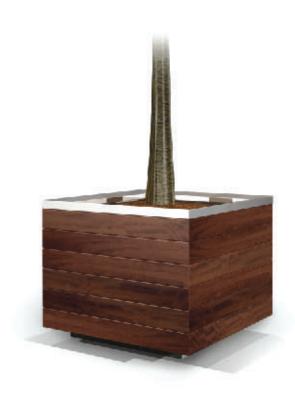

# tree planters & tree grilles

**Below, s**39 tree planter, 1.5m x 1.5m x 1m, micro porous stain finish to wood.