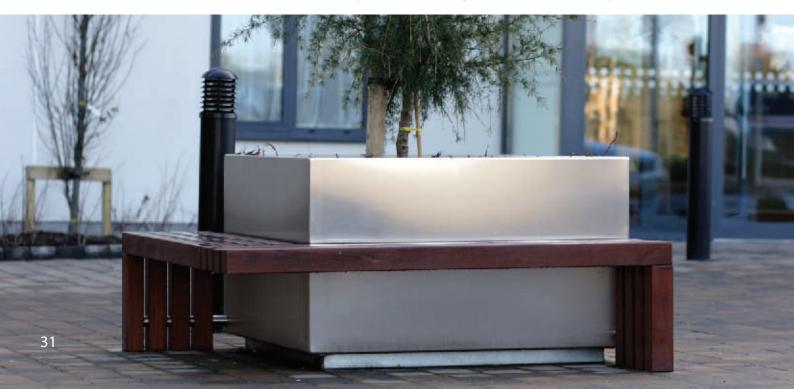

## description

316 grade stainless steel on galvanized plinth. Iroko timber on two sides or around top to form bench.

**dimensions (standard with seat)**Overall height 745mm, overall width 1600mm, overall depth 1600mm, planter width 1200mm, planter depth 1200mm.

### options

Custom sizes available.

No seat, seat on two sides, seat on top rim (570mm high version only)

**Below and above, s** $571.2m \times 1.2m \times 0.745m$  with seat, micro porous stain to wood. **Top, s** $571.2m \times 1.2m \times 0.57m$  with top rim seat.