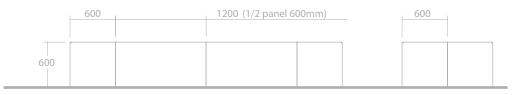

### description

Modular planter in galvanized mild steel with powder coated finish. Planter is constructed on site by bolting panels together.

## dimensions

Width 1200mm upwards in increments of 600mm, depth 1200mm upwards in increments of 600mm, height 600mm.

## options

Custom sizes available. Bolt on cantilever seat option. Choice of colours.

**Below, s**21 modular planter, 4.8m x 1.2m x 0.6m.