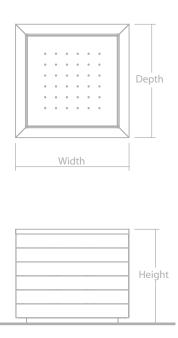

## description

316 grade stainless steel on galvanized plinth. Iroko timber on two sides or around top to form bench.

**dimensions (standard with seat)**Overall height 745mm, overall width 1600mm, overall depth 1600mm, planter width 1200mm, planter depth 1200mm.

### options

Custom sizes available.

No seat, seat on two sides, seat on top rim (570mm high version only)

**Below and above, s** $571.2m \times 1.2m \times 0.745m$  with seat, micro porous stain to wood. **Top, s** $571.2m \times 1.2m \times 0.57m$  with top rim seat.

## **s**39 tree planter

**description**Galvanized steel box clad with iroko timber. 316 grade stainless steel top rim.

Height from 450mm, width from 450mm, depth from 450mm.

Unfinished timber or micro porous stain. Wood rim instead of stainless (570 high only) doubles as seat.